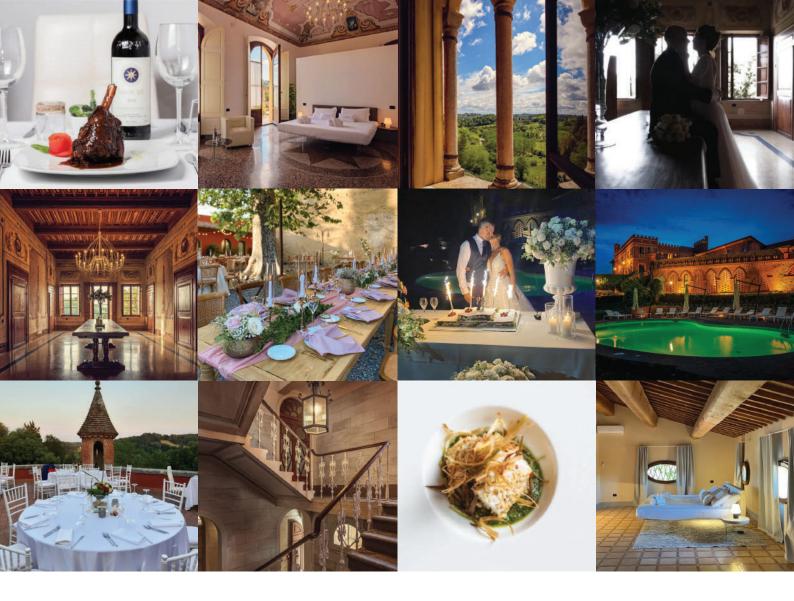

23 rooms + 5 connecting rooms offering a cozy and unique atmosphere.

#### WEDDING RECEPTION CAPACITY

170 outdoors and 90 indoors.

#### INTERNAL CATERING

Yes, with the option for external catering to meet every culinary need.

RECEPTION

Yes.

FITNESS ROOM Yes.

BREAKFAST SERVICE

Yes.

Activities

#### WINE AND OIL TASTING

A sensory experience to discover local flavors.