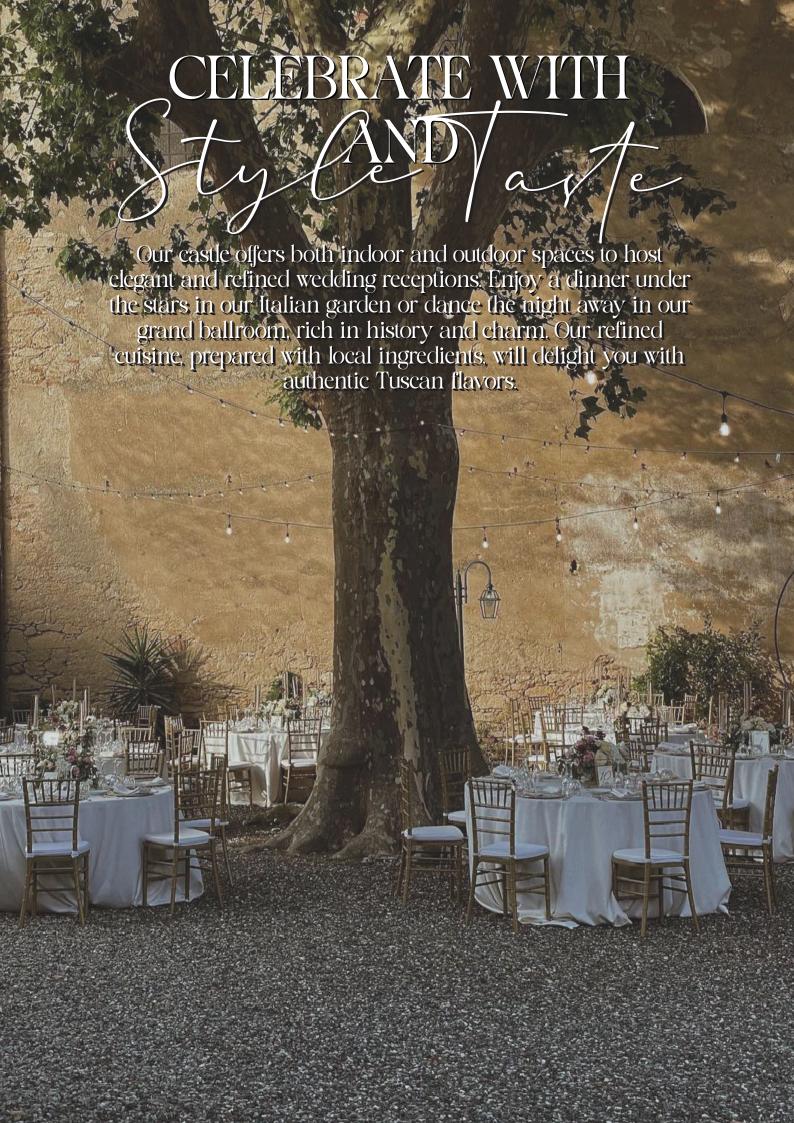

#### WEDDING RECEPTION CAPACITY

170 outdoors and 90 indoors.

#### INTERNAL CATERING

Yes, with the option for external catering to meet every culinary need.

RECEPTION

Yes.

FITNESS ROOM Yes.

BREAKFAST SERVICE

Yes.

Activities